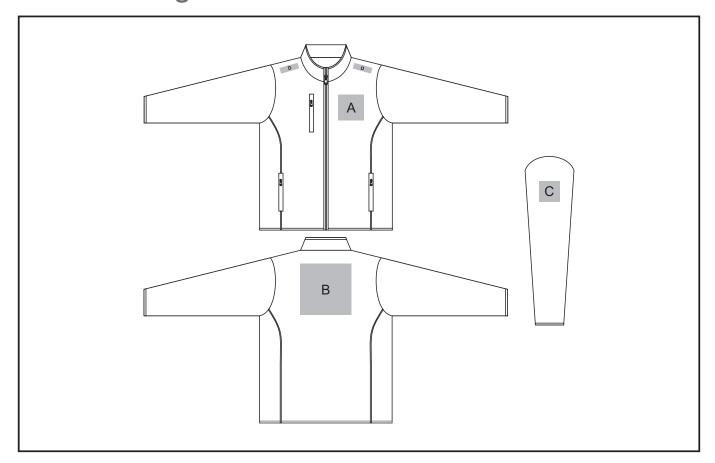

#### **Position A**

- 1. Embroidery (EMB) 9 colours Size: 100mm wide x 100mm high
- 2. Digital Transfer Clothing (DTC) Full colour Size: 100mm wide x 100mm high

#### **Position C**

- 1. Embroidery (EMB) 9 colours Size: 80mm diameter
- 2. Digital Transfer Clothing (DTC) Full colour Size: 80mm wide x 80mm high

#### **Position B**

- 1. Embroidery (EMB) 9 colours Size: 200mm wide x 200mm high
- 2. Digital Transfer Clothing (DTC) Full colour Size:210mm wide x 148mm high